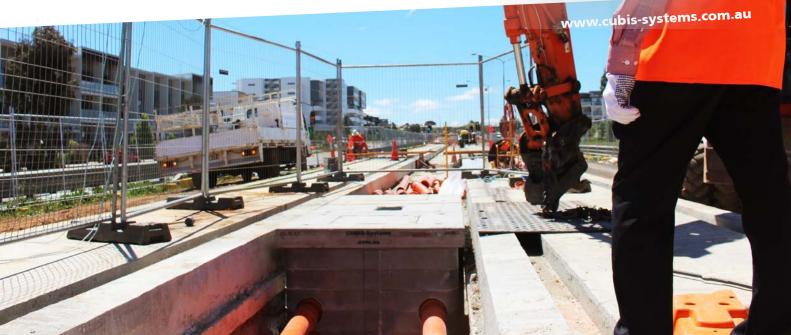

## STAKKAbox™ ULTIMA Hybrid

The Ultimate High Strength Network Access Solution for Underground Infrastruction Networks

- > Amplified lateral strength capabilities
- GRP construction for heavy duty structures
- Class D load rating AS 3996
- Ideal for building over existing services
- Designed for large chambers 2 meters and above
- > Highly engineered, entire assembly acts as an exoskeleton
- Easy to cut with standard drill saw or hand saw
- Simple/fast installation
- Variability in chamber size and application
- Each section just 150mm high/deep
- No section >25Kg (excluding precast concrete)