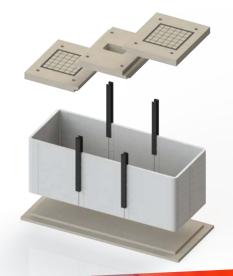

## STAKKAbox™ ULTIMA Hybrid

The Ultimate High Strength Network Access Solution for Underground Infrastruction Networks

- > Amplified lateral strength capabilities
- GRP construction for heavy duty structures
- Class D load rating AS 3996
- Ideal for building over existing services
- Designed for large chambers 2 meters and above
- > Highly engineered, entire assembly acts as an exoskeleton
- Easy to cut with standard drill saw or hand saw
- Simple/fast installation
- Variability in chamber size and application
- Each section just 150mm high/deep
- No section >25Kg (excluding precast concrete)