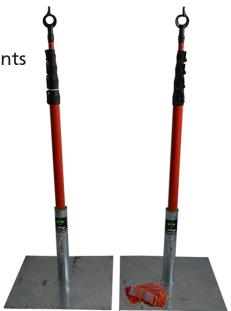

## **Guardian Goalposts**

An overhead cable warning system to effectively isolate hazards and visibly enforce safety zones across work sites

- Engineered non-conductive telescopic poles
- Meets Australian Constructors Association guidelines and Safe Work Australia standards
- Highly visible safety warning system
- > Full height clearance to 6 metres
- Lightweight, compact and transportable
- > Fast and easy installation by one person
- Reusable across varying height and site requirements
- Optional accessories available including:
  - Retractable cross-bar
  - Illuminated telescopic pole