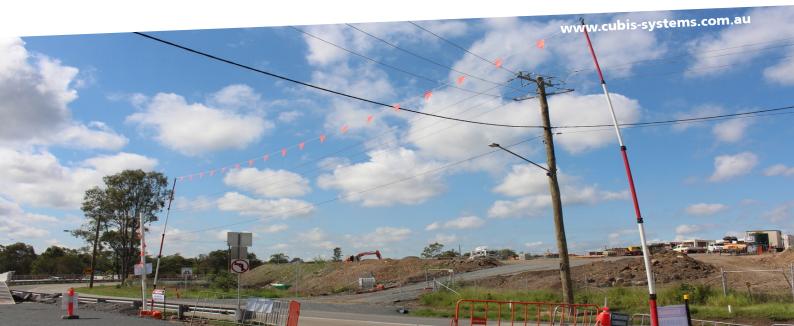

## **Guardian Goalposts**

An overhead cable warning system to effectively isolate hazards and visibly enforce safety zones across work sites

- Engineered non-conductive telescopic poles
- Meets Australian Constructors Association guidelines and Safe Work Australia standards
- Highly visible safety warning system
- > Full height clearance to 6 metres
- Lightweight, compact and transportable
- > Fast and easy installation by one person
- Reusable across varying height and site requirements
- Optional accessories available including:
  - Retractable cross-bar
  - Illuminated telescopic pole